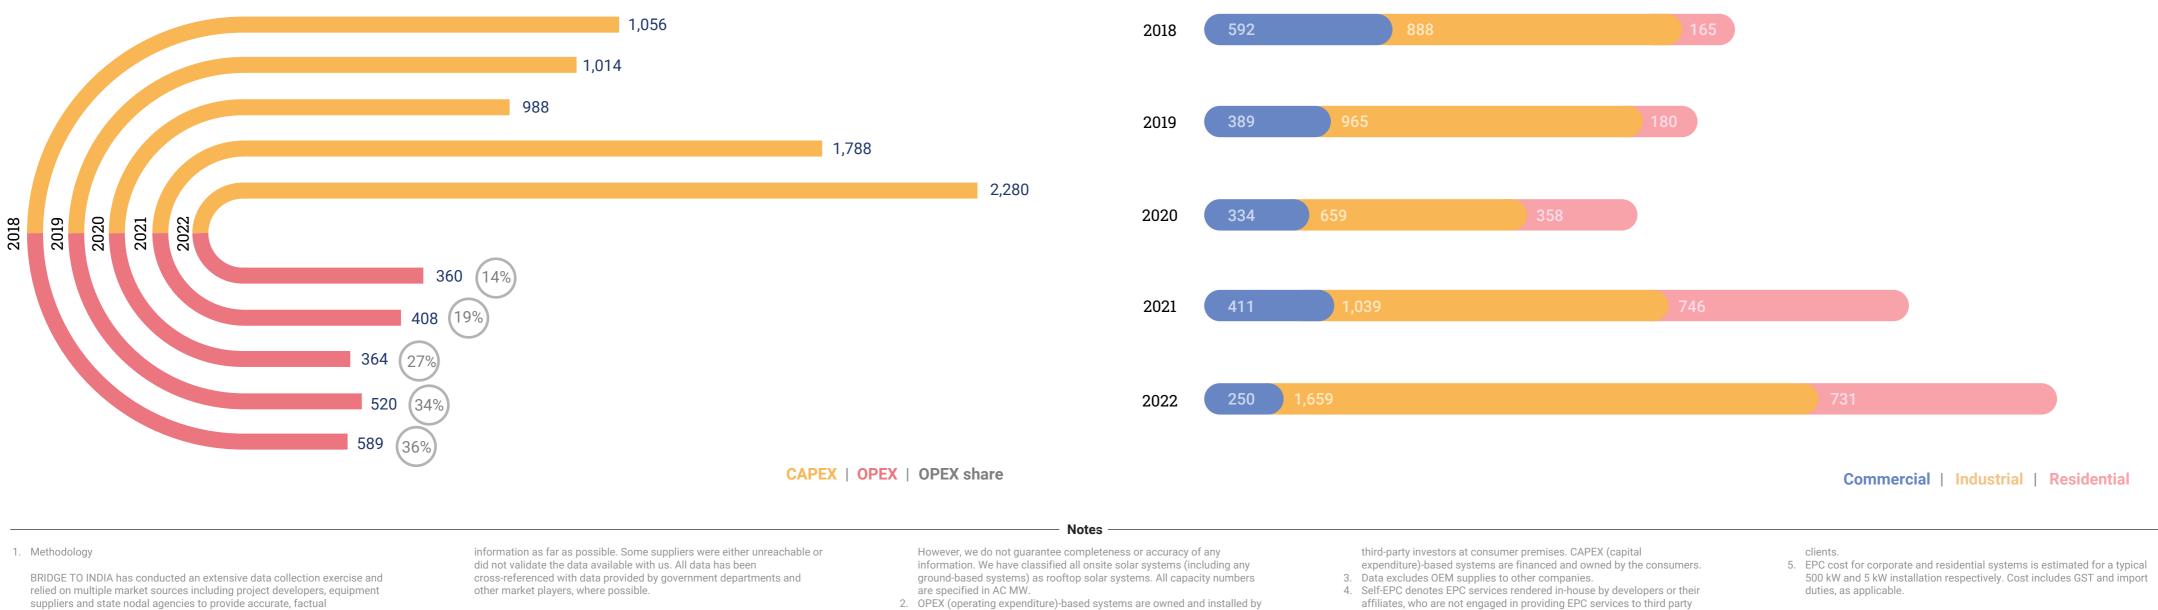

#### Capacity addition by business model, MW<sup>2</sup>

Lowest OPEX model installations in the last five years

- - - - -

- - - - -