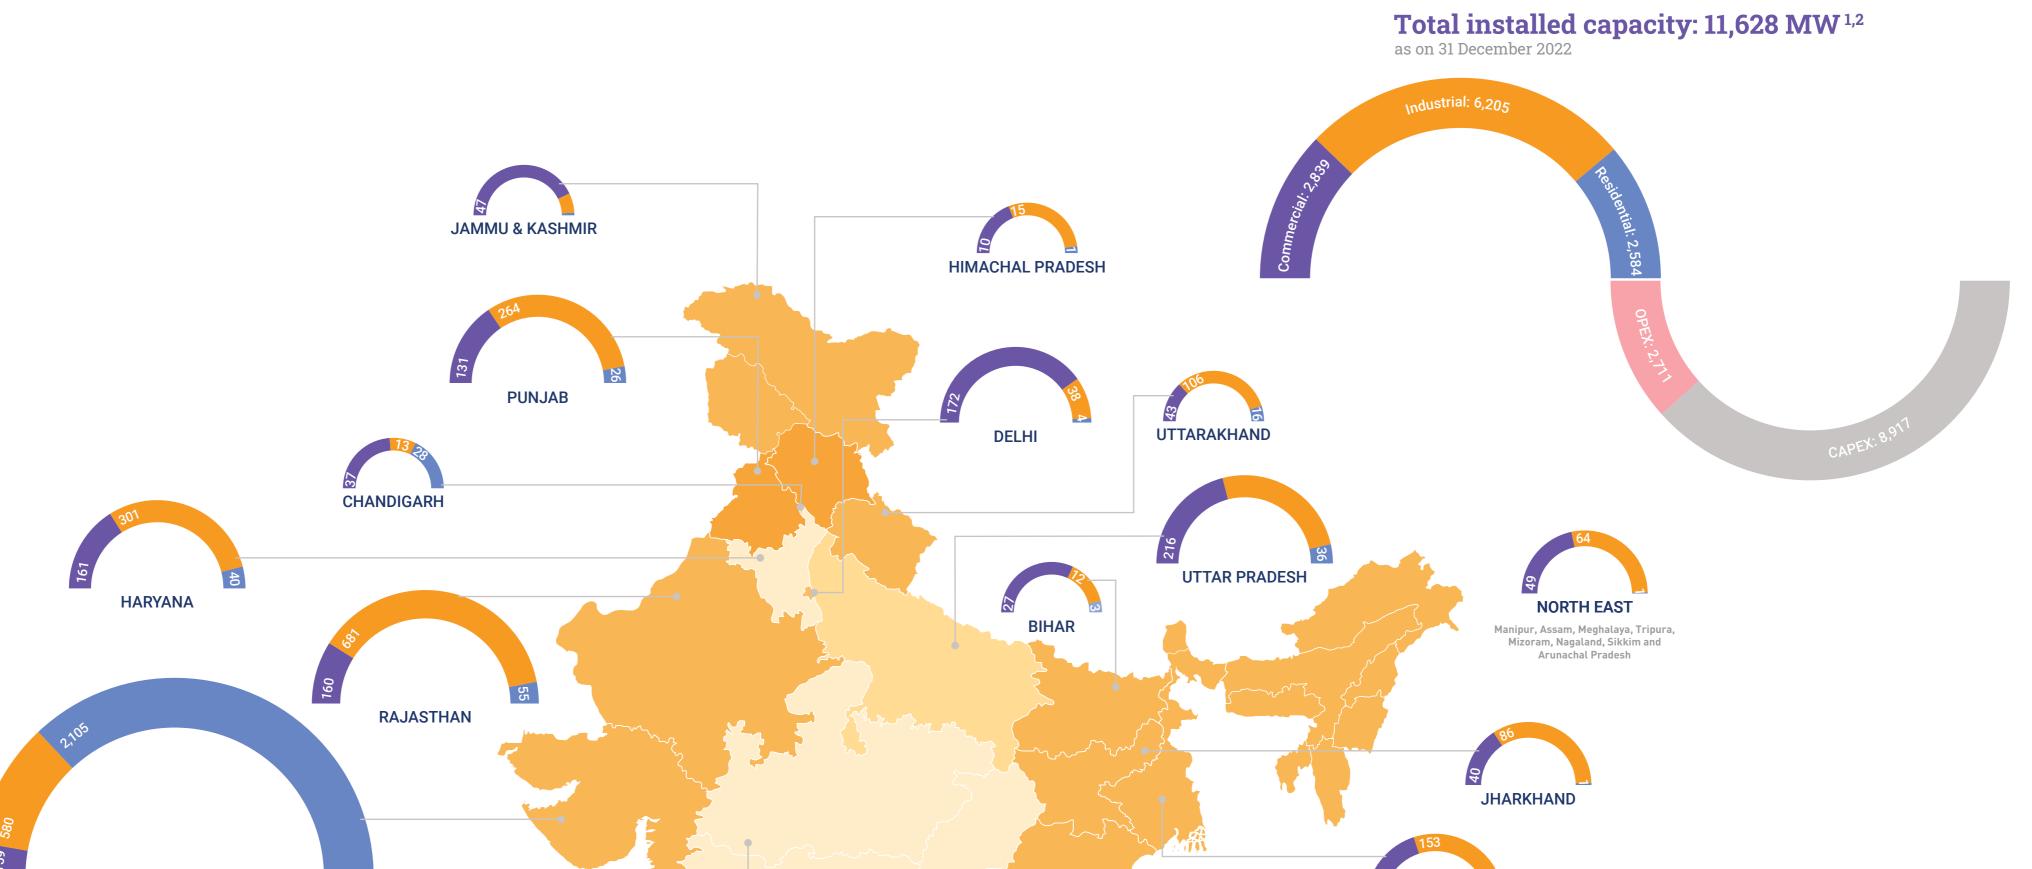

#### **Business model split by state, MW**

**OPEX: 2,711 MW** 

#### Share of different consumer segments

Residential and industrial installations have grown robustly in the last two years