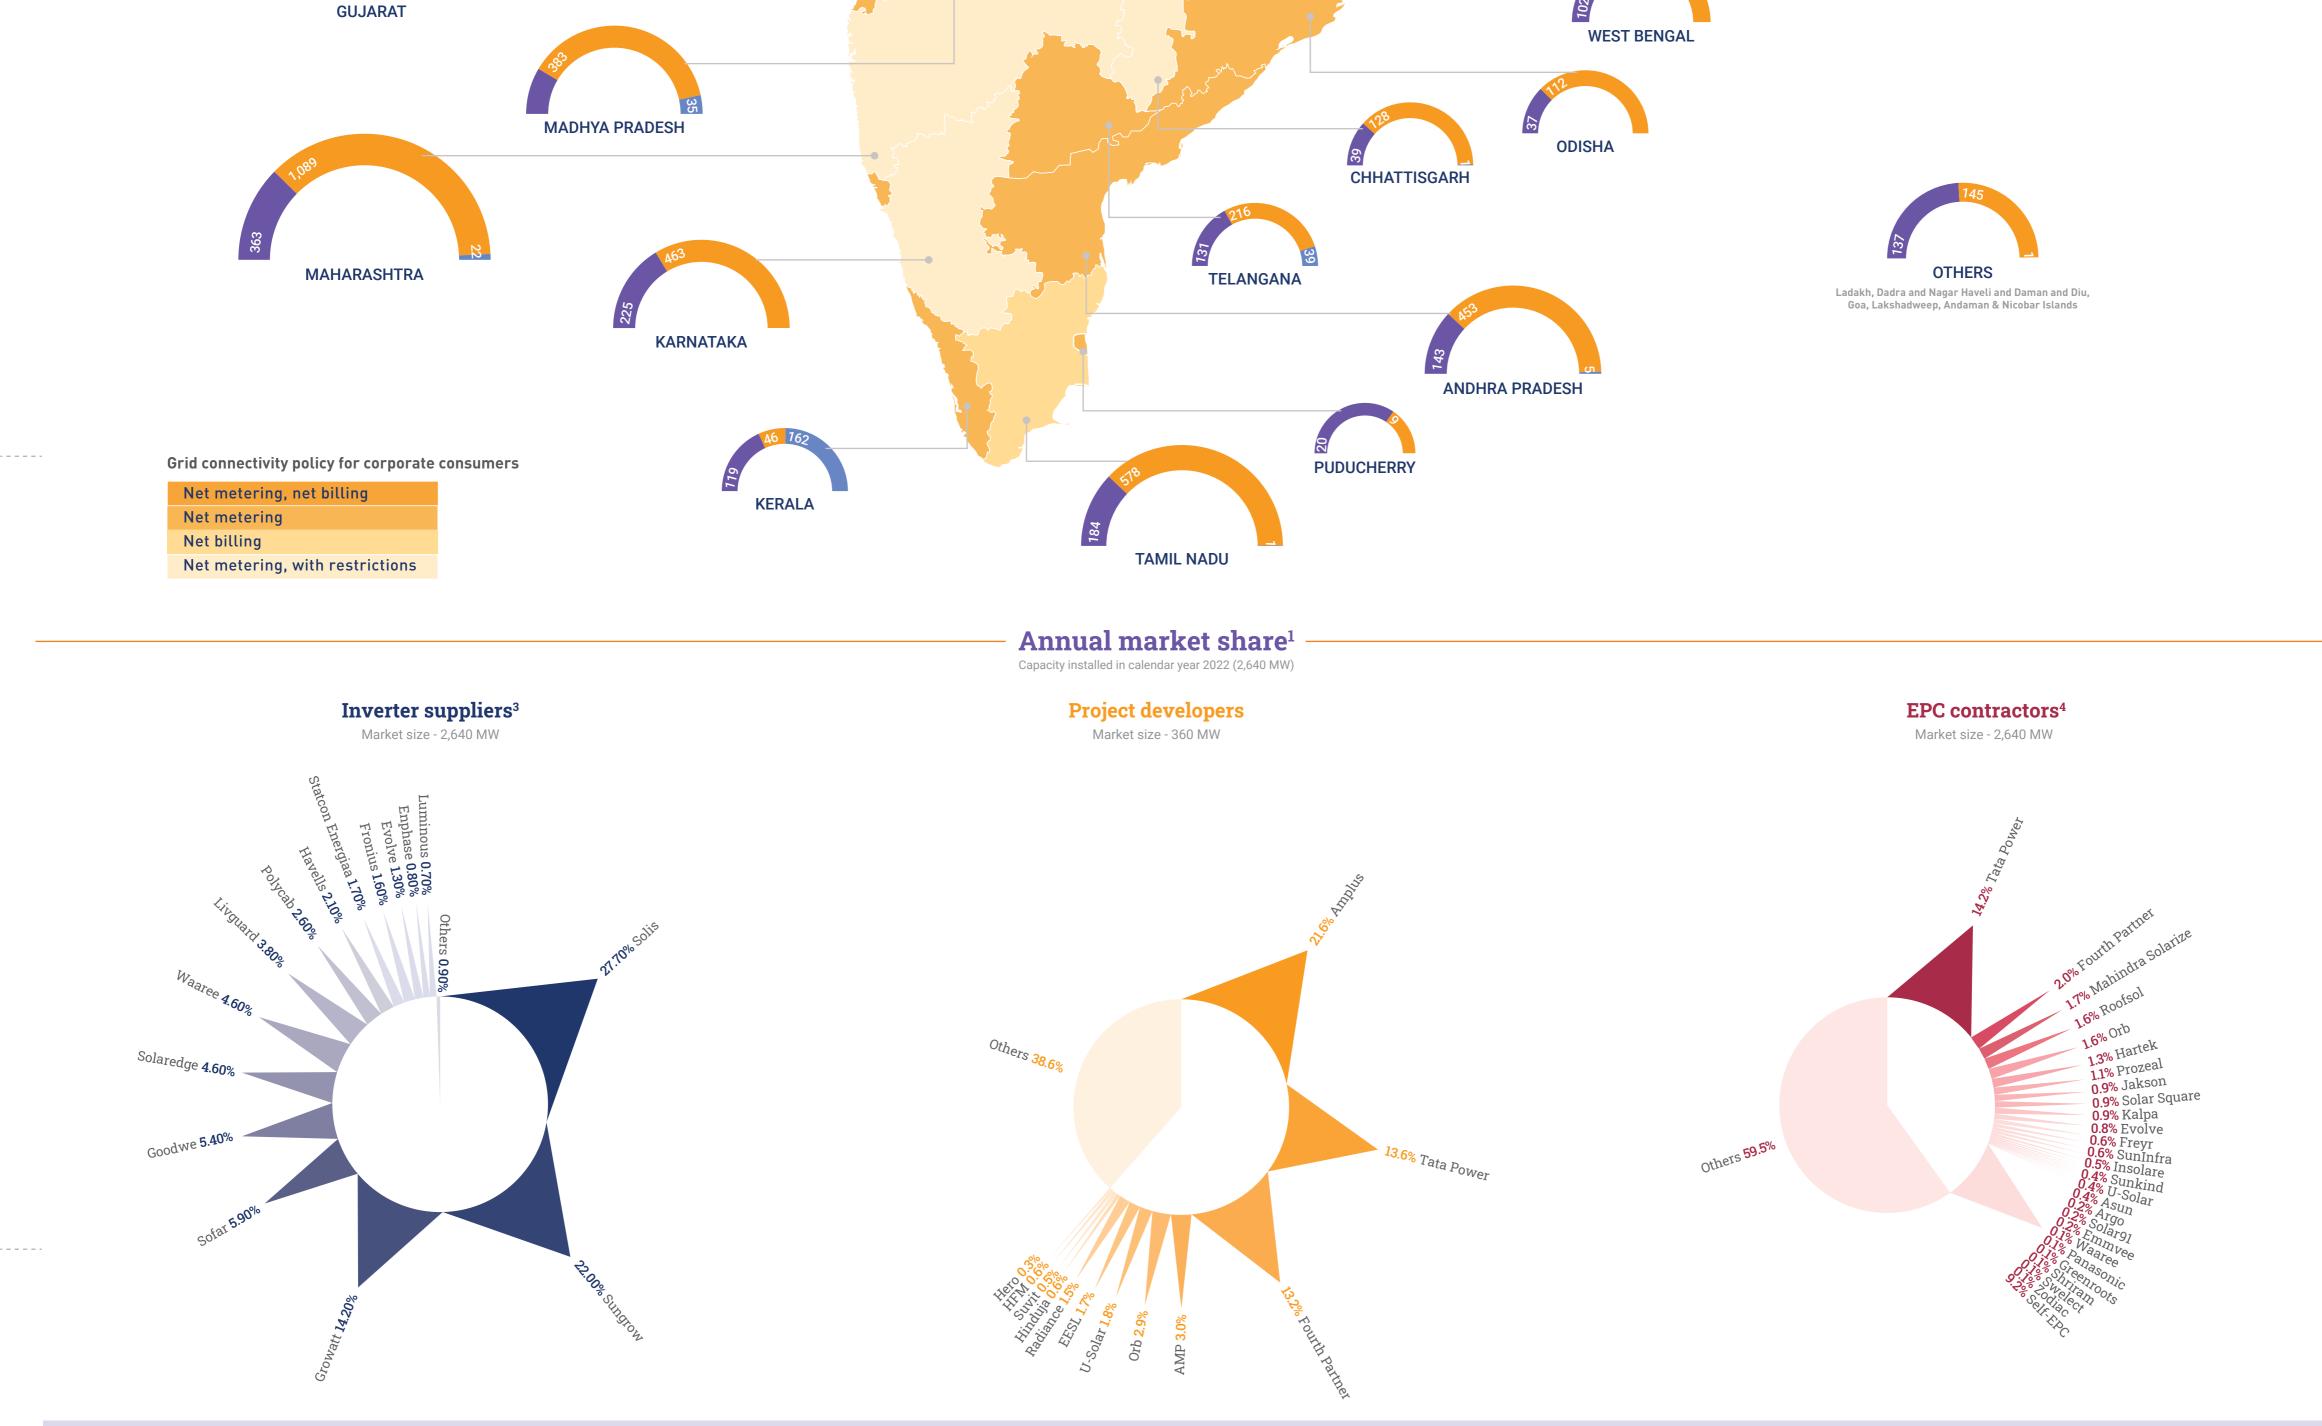

www.bridgetoindia.com

# INDIA SOLAR ROOFTOP MAP DEC 2022



- - - - -

Powered by

BRIDGE TO INDIA







#### www.india-re-navigator.com





The most comprehensive market intelligence tool for renewable sector in India

Policies • Tenders • Projects • Leading players • Prices • News • Opinion

Enquiries - market.research@bridgetoindia.com | +91 124 420 4003



#### **Top 10 project developers**

Rankings on the basis of capacity installed in the year



### **Top 10 EPC contractors**

Rankings on the basis of capacity installed in the year



Sponsors

GROWATT

solis

#### Capacity addition by business model, MW<sup>2</sup>

Lowest OPEX model installations in the last five years

- - - - -

- - - - -



#### Share of different consumer segments

Residential and industrial installations have grown robustly in the last two years



#### **Business model split by state, MW**



**OPEX: 2,71