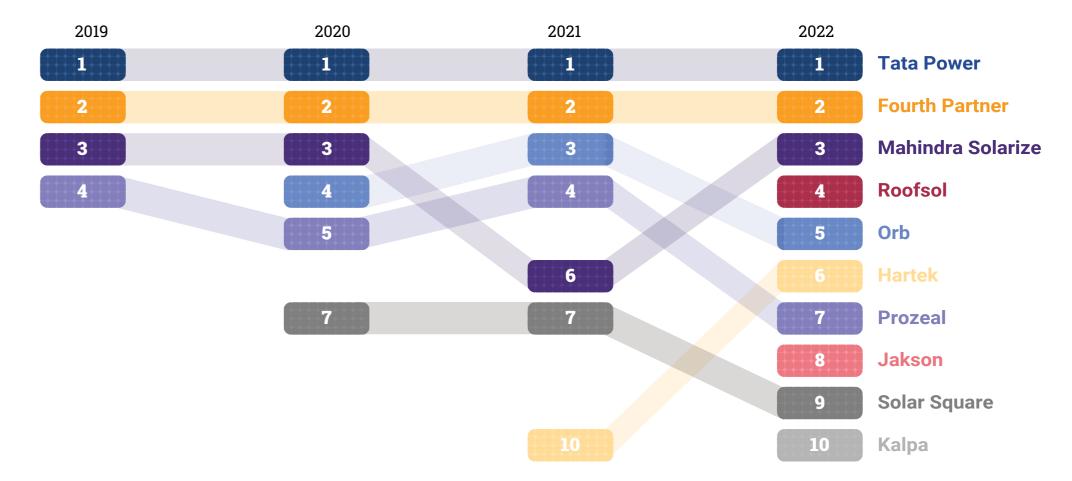

### **Top 10 EPC contractors**

Rankings on the basis of capacity installed in the year

Sponsors

GROWATT

solis