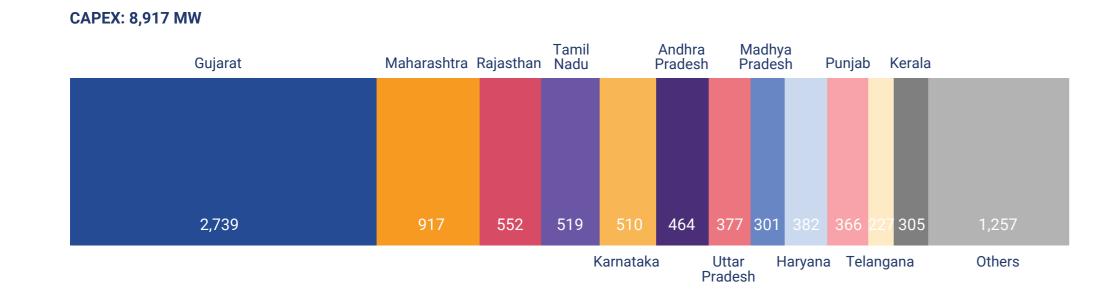

E TO INDIA







#### www.india-re-navigator.com





The most comprehensive market intelligence tool for renewable sector in India

Policies • Tenders • Projects • Leading players • Prices • News • Opinion

Enquiries - market.research@bridgetoindia.com | +91 124 420 4003



#### **Top 10 project developers**

Rankings on the basis of capacity installed in the year



### **Top 10 EPC contractors**

Rankings on the basis of capacity installed in the year



Sponsors

GROWATT

solis

#### Capacity addition by business model, MW<sup>2</sup>

Lowest OPEX model installations in the last five years

- - - - -

- - - - -



#### Share of different consumer segments

Residential and industrial installations have grown robustly in the last two years



#### **Business model split by state, MW**



**OPEX: 2,711 MW** 



#### **EPC cost trend, INR W/p<sup>5</sup>**











© BRIDGE TO INDIA Energy Private Limited C-8/5, DLF Phase 1, Gurugram - 122001 (HR), India

**P** +91 124 4204003 E market.research@bridgetoindia.comW www.bridgetoindia.com









- - - - -

## INDIA SOLAR ROOFTOP MAP DEC 2022

11,628 MW total installed capacity 2,640 MW capacity addition in 2022 20% capcity addtion growth over previous year

INR 49/Wp EPC cost for industrial installations, up 10% YOY