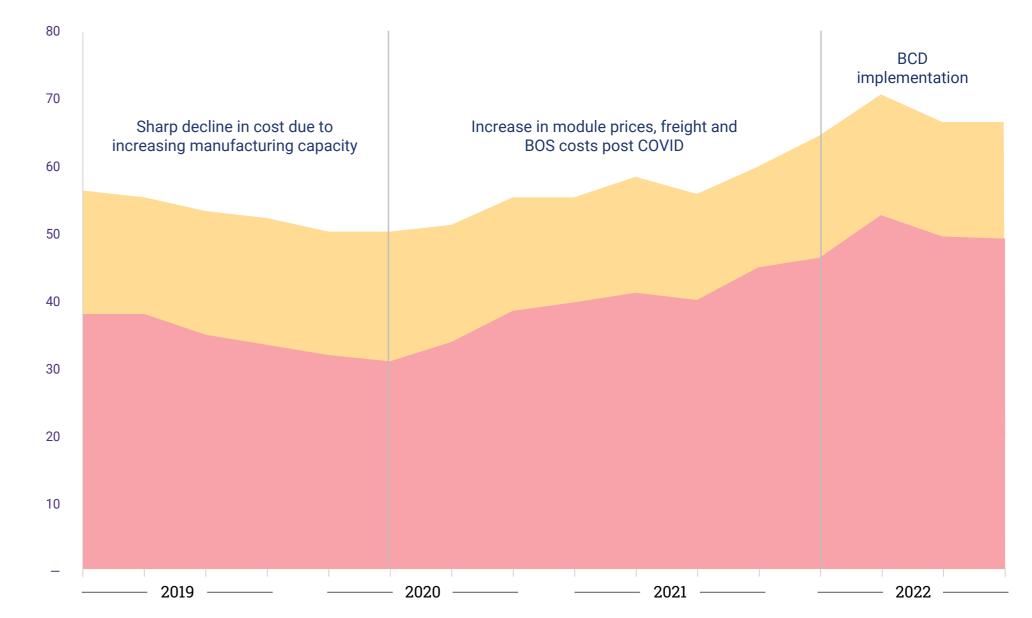

#### **EPC cost trend, INR W/p<sup>5</sup>**

© BRIDGE TO INDIA Energy Private Limited C-8/5, DLF Phase 1, Gurugram - 122001 (HR), India

**P** +91 124 4204003 E market.research@bridgetoindia.comW www.bridgetoindia.com