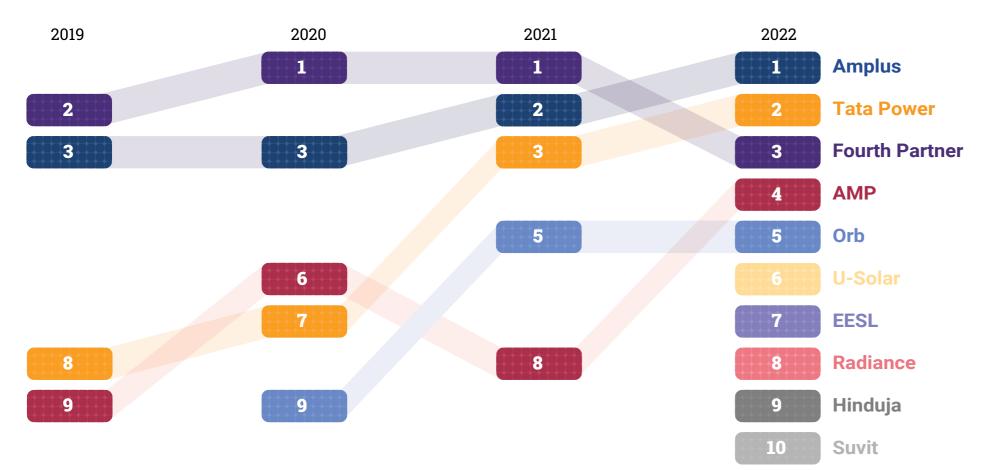

#### **Top 10 project developers**

Rankings on the basis of capacity installed in the year