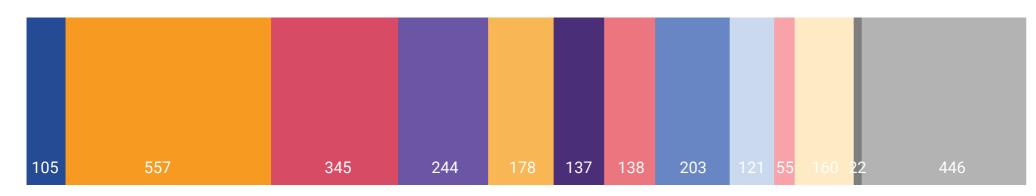

www.india-re-navigator.com





The most comprehensive market intelligence tool for renewable sector in India

Policies • Tenders • Projects • Leading players • Prices • News • Opinion

Enquiries - market.research@bridgetoindia.com | +91 124 420 4003



#### **Top 10 project developers**

Rankings on the basis of capacity installed in the year



### **Top 10 EPC contractors**

Rankings on the basis of capacity installed in the year



Sponsors

GROWATT

solis

#### Capacity addition by business model, MW<sup>2</sup>

Lowest OPEX model installations in the last five years

- - - - -

- - - - -



#### Share of different consumer segments

Residential and industrial installations have grown robustly in the last two years



#### **Business model split by state, MW**



**OPEX: 2,711 MW** 



#### **EPC cost trend, INR W/p<sup>5</sup>**











© BRIDGE TO INDIA Energy Private Limited C-8/5, DLF Phase 1, Gurugram - 122001 (HR), India

**P** +91 124 4204003 E market.research@bridgetoindia.comW www.bridgetoindia.com









- - - - -

## INDIA SOLAR ROOFTOP MAP DEC 2022

11,628 MW total installed capacity 2,640 MW capacity addition in 2022 20% capcity addtion growth over previous year

INR 49/Wp EPC cost for industrial installations, up 10% YOY